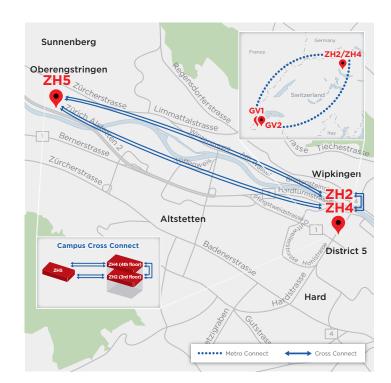

ZH2
Zurich IBX Data Center

EQUINIX ZURICH DATA CENTERS

Equinix helps companies accelerate business performance by connecting them to their customers and partners inside the world's most networked data centers. Our Zurich data centers are business hubs for 260+ companies. Zurich customers can choose from a broad range of network services from 75+ network service providers, and they can also interconnect directly to customers and partners in their digital supply chain. Our facilities feature a dense concentration of network, cloud, content, enterprise and financial services firms. The Equinix metro Zurich International Business Exchange (IBX®) data centers consist of two buildings with approximately 94,000 square feet (8,775+ square meters) of colocation space.

#### Interconnection

- Equinix Cloud Exchange Fabric™
- · Equinix Internet Exchange
- Cross Connects
- · Campus Cross Connect
- Services
- Smart Hands™