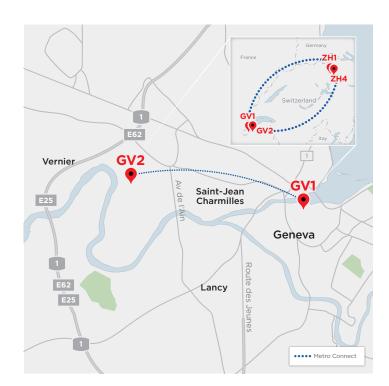

#### Interconnection

- Equinix Cloud Exchange Fabric™
- · Equinix Internet Exchange
- · Equinix Connect
- Metro Connect™
- · Cross Connects